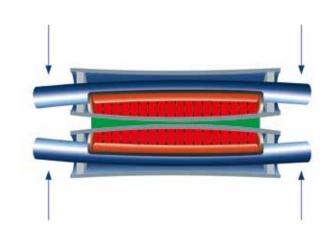

# THE PRINCIPLE

## 1. Overall pressure

2. Pressure on the right selvedge

3. Less pressure in the center

4. Pressure in the center

Deflection control with the swimming roller principle:

Irrespective of the overall pressure, a linear nip (1), less pressure on the selvedges (2, 4) or in the center (3) can be achieved to cater for every requirement.