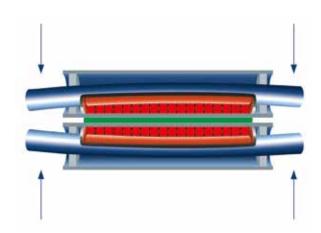

# THE PRINCIPLE

## 1. Overall pressure

2. Pressure on the right selvedge

3. Less pressure in the center

4. Pressure in the center

Deflection control with the swimming roller principle:

Irrespective of the overall pressure, a linear nip (1), less pressure on the selvedges (2, 4) or in the center (3) can be achieved to cater for every requirement.