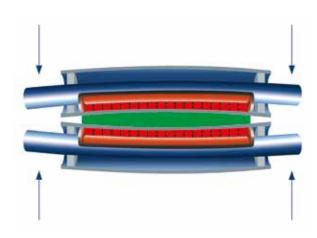

# THE PRINCIPLE

## 1. Overall pressure

2. Pressure on the right selvedge

3. Less pressure in the center

4. Pressure in the center

Deflection control with the swimming roller principle:

Irrespective of the overall pressure, a linear nip (1), less pressure on the selvedges (2, 4) or in the center (3) can be achieved to cater for every requirement.