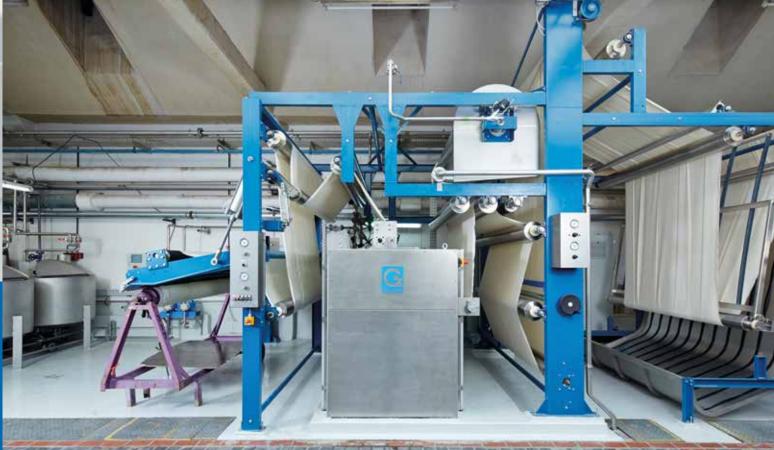

# **GOLLER DYEPADDER ECONOMICA**

Even dyeing. No crease marks or distortion of the fabric. A smooth and clean surface. Highest standards in reproducibility and handling. All these features in one simple and economic unit. Based on the principle of the swimming rollers, the ECONOMICA is the perfect choice for small to medium batches in open width dyeing and finishing.

# SHIRTS

Based on the reliable and established principle of the swimming roller, the ECONOMICA DYEPADDER is the best example of how to make good things even better. The deflection controlled rollers are working according to the principle: simple, yet safe. Irrespective of the overall pressure of the padder – the deflection of the squeezing rollers is always in compliance with the requirements to ensure an even dyeing from one side to the other. On top of that the biggest diameters of guiding rollers ensure a safe fabric transport with little tension. Thermplates keep the temperature of the dyebath homogeneously within the required limits – no matter whether cool or hot. And the varieties of troughs cater for every fabric: woven, knitted and everything in between.

## **GOLLER DYEPADDER ECONOMICA**

- Application device for every precise and homogeneous pick-up requirement
- Two deflection controlled rolls according to the swimming roller principle
- Smooth and clear fabric surface
- High reproducibility
- Precise dosing
- Cooling and / or heating of the trough
- Tension control
- Different trough designs
- Automatic self-cleaning
- Low energy no steam
- Short payback
- Low maintenance
- Easy handling