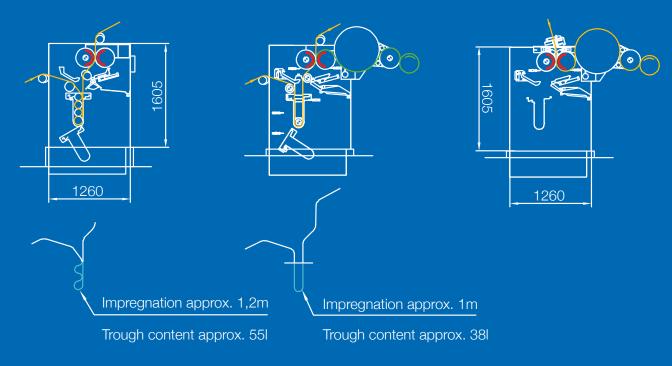

# **DIMENSIONS AND SPECIFICATIONS**

Woven goods without automatic self cleaning device

Woven/knitted goods with automatic self cleaning device

Knitted goods with nip dyeing

8/F., 22-28 Cheung Tat Road Tsing Yi, Hong Kong Phone +852 2449 9280 Fax +852 2449 9638 E-Mail info@goller-hk.com www.goller-hk.com