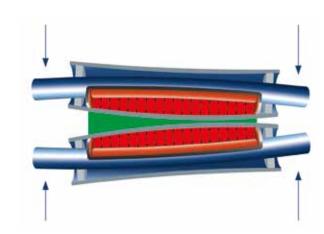

# THE PRINCIPLE

## 1. Overall pressure

2. Pressure on the right selvedge

3. Less pressure in the center

4. Pressure in the center

Deflection control with the swimming roller principle:

Irrespective of the overall pressure, a linear nip (1), less pressure on the selvedges (2, 4) or in the center (3) can be achieved to cater for every requirement.