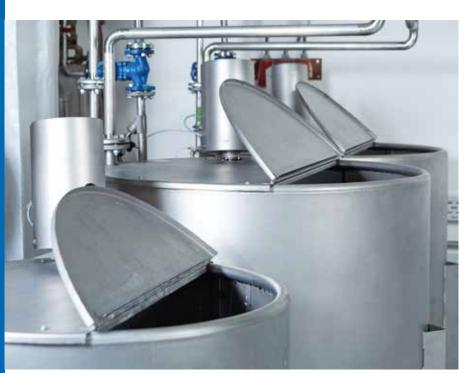

# **GOLLER DYEPADDER ECONOMICA**

Even dyeing. No crease marks or distortion of the fabric. A smooth and clean surface. Highest standards in reproducibility and handling. All these features in one simple and economic unit. Based on the principle of the swimming rollers, the ECONOMICA is the perfect choice for small to medium batches in open width dyeing and finishing.

# SHIRTS

Based on the reliable and established principle of the swimming roller, the ECONOMICA DYEPADDER is the best example of how to make good things even better. The deflection controlled rollers are working according to the principle: simple, yet safe. Irrespective of the overall pressure of the padder – the deflection of the squeezing rollers is always in compliance with the requirements to ensure an even dyeing from one side to the other. On top of that the biggest diameters of guiding rollers ensure a safe fabric transport with little tension. Thermplates keep the temperature of the dyebath homogeneously within the required limits – no matter whether cool or hot. And the varieties of troughs cater for every fabric: woven, knitted and everything in between.